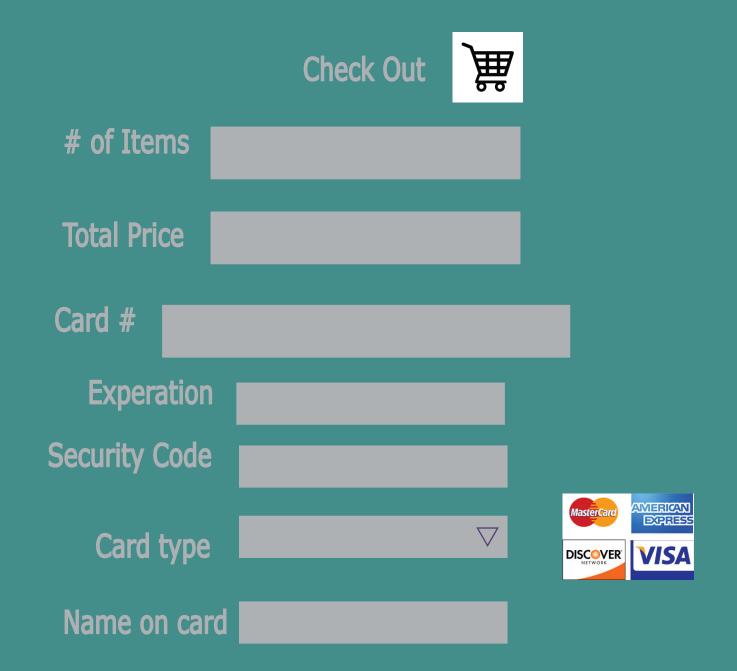

Projects

Suplies

**Customer Sign in:** 

(Email Address:) (Password:)

Sign In

Forgot your Password?

New to our website? Register Here

|                                                         |                 |  | S S              |   |                   |  |                        |  |
|---------------------------------------------------------|-----------------|--|------------------|---|-------------------|--|------------------------|--|
| DISCOUNT<br>SUPPLY<br>SUPPLY                            |                 |  |                  |   |                   |  |                        |  |
| Home Shop About Us Questions/Faq Check Out 课 Contact Us |                 |  |                  |   |                   |  |                        |  |
| Shop                                                    |                 |  |                  |   |                   |  |                        |  |
|                                                         | Thread <b>v</b> |  | Needles <b>v</b> | 1 | Scissors <b>v</b> |  | Spray/Notions <b>v</b> |  |
|                                                         | Polyester       |  | Flat Shank       |   | Gingher           |  | Spray<br>Adhesives     |  |
|                                                         | Rayon           |  | Round Shank      |   | Havel             |  | Fusible<br>Sprays      |  |
|                                                         | Cotton          |  | Long Arm         |   | Batting           |  | Cleaning<br>Sprays     |  |
|                                                         | Bobbin          |  |                  |   |                   |  | Sewing<br>Notions      |  |
|                                                         | Metallic        |  |                  |   |                   |  | Embroidery<br>Notions  |  |
|                                                         | Monofilloment   |  |                  |   |                   |  | Quilting               |  |